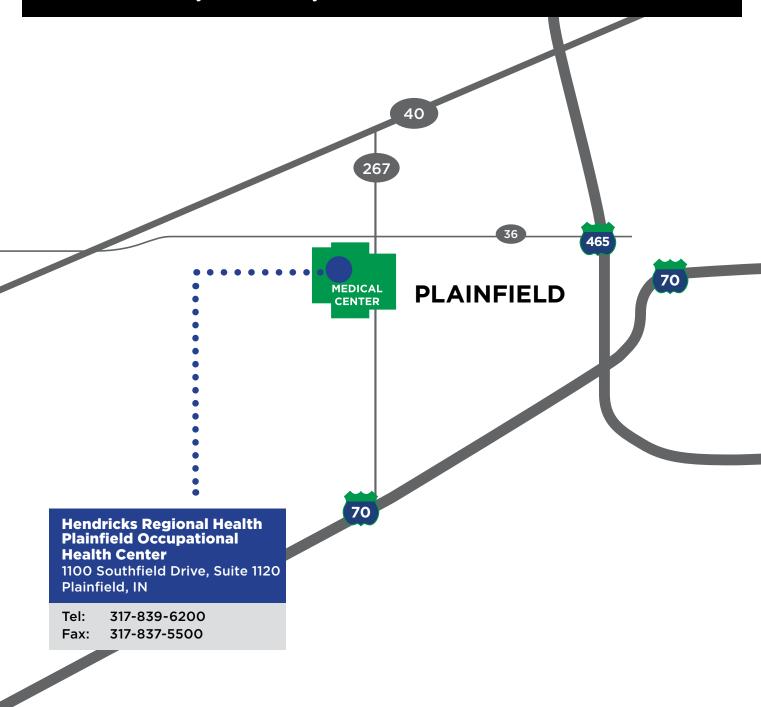

## **Plainfield Occupational Health Center**

1100 Southfield Drive, Suite 1120 Plainfield, IN 46168 P | (317) 839-6200 F | (317) 837-5500 Appointments & Walk In's 8 AM - 4:30 PM

| • •                                        |                                                                                                       |
|--------------------------------------------|-------------------------------------------------------------------------------------------------------|
| To: Hendricks Regional He                  | alth Occupational Health Center Staff                                                                 |
| From: (Company):                           |                                                                                                       |
| Re: (Employee):                            |                                                                                                       |
| Date and Time:                             |                                                                                                       |
| Signature: _                               | ndricks Regional Health Occupational Health Center provider to offer the following medical services.) |
| Authorization Contact<br>(Printed Name): _ |                                                                                                       |
| Workers' Compensation I                    | njury Care                                                                                            |
| ☐ Yes ☐ No                                 |                                                                                                       |
| Description of Physical Inju               | ıry:                                                                                                  |
| Urine Drug Screen                          |                                                                                                       |
| ☐ Yes ☐ No                                 | ☐ DOT ☐ Non-DOT                                                                                       |
| <b>Reason for Testing</b> ☐ Pre-Employment | ☐ Post Accident ☐ Random ☐ Reasonable Suspicion                                                       |
| Alcohol Testing                            |                                                                                                       |
| ☐ Yes ☐ No                                 | □ DOT □ Non-DOT                                                                                       |
| Physical Examination                       |                                                                                                       |
| □ DOT/CDL □ Non-                           | -DOT Exam                                                                                             |
| Diagnostic Testing                         |                                                                                                       |
| ☐ Audiometry ☐ EKG                         | ☐ TB/PPD ☐ Hepatitis B                                                                                |
| Other Screenings/Testing                   | (Please Specify):                                                                                     |
|                                            |                                                                                                       |
|                                            |                                                                                                       |

## Map of Occupational Health Services